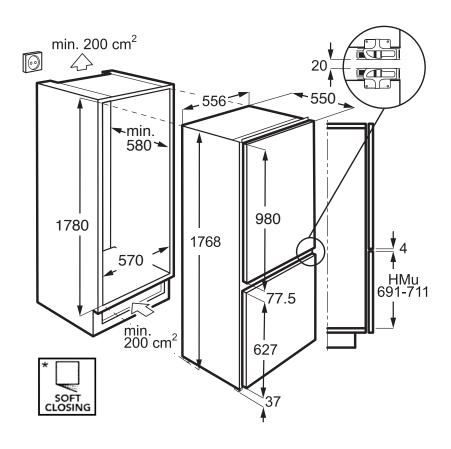

## **Dimension Guide**

## **Built-in Bottom Freezer refrigerator**

Model:

ENC2858AOW

| Built-in Bottom Freezer | Door width | Total depth | Maximum height |
|-------------------------|------------|-------------|----------------|
| Refrigerator            | (W)        | (D)         | (H)            |
| ENC2858AOW              | 556        | 550         | 1768           |

Important! Please ensure that the access to your kitchen (including doorways, corridors, island benches, etc) allows sufficient clearance to move your fridge into position.

Please note! Dimensions to be used as a guide only. All customers MUST refer to the user manual supplied with the product for detailed installation instructions.