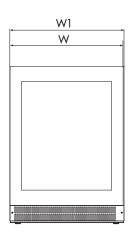

## Model:

EWD820SCB-X

When positioned in a corner area, spacing of at 45+10mm on the hinge side will allow the doors to open enough to enable the removal of bins and shelves.

| Wine cellar | Door width<br>(W) | Total depth<br>(D) | Maximum<br>height (H) | Cabinet width (W1) | Cabinet<br>Height (H1) | Cabinet<br>depth (D1) | Depth door<br>open (D2) |
|-------------|-------------------|--------------------|-----------------------|--------------------|------------------------|-----------------------|-------------------------|
| EWD820SCB-X | 589               | 564                | 821-871               | 595                | 820-870                | 525                   | 1130                    |