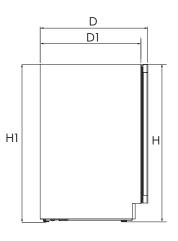

## Model:

EWD820SCB-X

When positioned in a corner area, spacing of at 45+10mm on the hinge side will allow the doors to open enough to enable the removal of bins and shelves.

| Wine cellar | Door width<br>(W) | Total depth<br>(D) | Maximum<br>height (H) | Cabinet width (W1) | Cabinet<br>Height (H1) | Cabinet<br>depth (D1) | Depth door<br>open (D2) |
|-------------|-------------------|--------------------|-----------------------|--------------------|------------------------|-----------------------|-------------------------|
| EWD820SCB-X | 589               | 564                | 821-871               | 595                | 820-870                | 525                   | 1130                    |