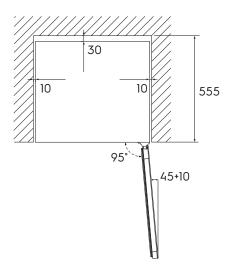

## Model:

EWD820SCB-X

When positioned in a corner area, spacing of at 45+10mm on the hinge side will allow the doors to open enough to enable the removal of bins and shelves.

| Wine cellar | Door width<br>(W) | Total depth<br>(D) | Maximum<br>height (H) | Cabinet width (W1) | Cabinet<br>Height (H1) | Cabinet<br>depth (D1) | Depth door<br>open (D2) |
|-------------|-------------------|--------------------|-----------------------|--------------------|------------------------|-----------------------|-------------------------|
| EWD820SCB-X | 589               | 564                | 821-871               | 595                | 820-870                | 525                   | 1130                    |