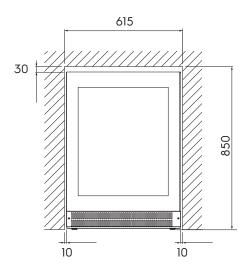

## Model:

EWD820SCB-X

When positioned in a corner area, spacing of at 45+10mm on the hinge side will allow the doors to open enough to enable the removal of bins and shelves.

| Wine cellar | Door width<br>(W) | Total depth<br>(D) | Maximum<br>height (H) | Cabinet width (W1) | Cabinet<br>Height (H1) | Cabinet<br>depth (D1) | Depth door<br>open (D2) |
|-------------|-------------------|--------------------|-----------------------|--------------------|------------------------|-----------------------|-------------------------|
| EWD820SCB-X | 589               | 564                | 821-871               | 595                | 820-870                | 525                   | 1130                    |

Please note! Dimensions to be used as a guide only. All customers MUST refer to the user manual supplied with the product for detailed installation instructions.

© 2025 Electrolux S.E.A PTE. LTD. ELX\_DIM\_EWD820SCB-X\_Jan25