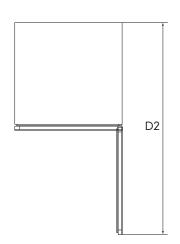

## Model:

EWD820SCB-X

When positioned in a corner area, spacing of at 45+10mm on the hinge side will allow the doors to open enough to enable the removal of bins and shelves.

| Wine cellar | Door width<br>(W) | Total depth<br>(D) | Maximum<br>height (H) | Cabinet width (W1) | Cabinet<br>Height (H1) | Cabinet<br>depth (D1) | Depth door<br>open (D2) |
|-------------|-------------------|--------------------|-----------------------|--------------------|------------------------|-----------------------|-------------------------|
| EWD820SCB-X | 589               | 564                | 821-871               | 595                | 820-870                | 525                   | 1130                    |