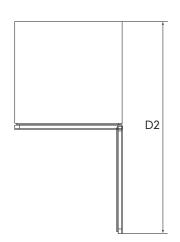

## Model:

EWS820SCB-X

When positioned in a corner area, spacing of at 45+10mm on the hinge side will allow the doors to open enough to enable the removal of bins and shelves.

| Wine cellar | Door width<br>(W) | Total depth<br>(D) | Maximum<br>height (H) | Cabinet width (W1) | Cabinet<br>Height (H1) | Cabinet<br>depth (D1) | Depth door<br>open (D2) |
|-------------|-------------------|--------------------|-----------------------|--------------------|------------------------|-----------------------|-------------------------|
| EWS820SCB-X | 589               | 564                | 821-871               | 595                | 820-870                | 525                   | 1130                    |