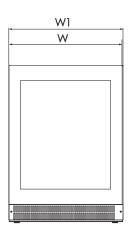

## Model:

EWS820SCB-X

When positioned in a corner area, spacing of at 45+10mm on the hinge side will allow the doors to open enough to enable the removal of bins and shelves.

| Wine cellar | Door width<br>(W) | Total depth<br>(D) | Maximum<br>height (H) | Cabinet width (W1) | Cabinet<br>Height (H1) | Cabinet<br>depth (D1) | Depth door<br>open (D2) |
|-------------|-------------------|--------------------|-----------------------|--------------------|------------------------|-----------------------|-------------------------|
| EWS820SCB-X | 589               | 564                | 821-871               | 595                | 820-870                | 525                   | 1130                    |