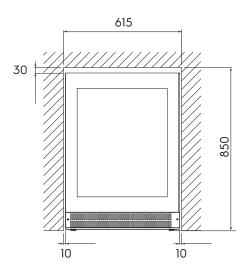

## Model:

EWS820SCB-X

When positioned in a corner area, spacing of at 45+10mm on the hinge side will allow the doors to open enough to enable the removal of bins and shelves.

| Wine cellar | Door width<br>(W) | Total depth<br>(D) | Maximum<br>height (H) | Cabinet width (W1) | Cabinet<br>Height (H1) | Cabinet<br>depth (D1) | Depth door<br>open (D2) |
|-------------|-------------------|--------------------|-----------------------|--------------------|------------------------|-----------------------|-------------------------|
| EWS820SCB-X | 589               | 564                | 821-871               | 595                | 820-870                | 525                   | 1130                    |

Please note! Dimensions to be used as a guide only. All customers MUST refer to the user manual supplied with the product for detailed installation instructions.

© 2025 Electrolux S.E.A PTE. LTD. ELX\_DIM\_EWS820SCB-X\_Jan25