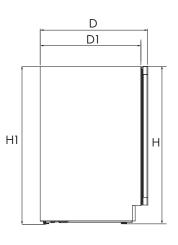

## Model:

EWS820SCB-X

When positioned in a corner area, spacing of at 45+10mm on the hinge side will allow the doors to open enough to enable the removal of bins and shelves.

| Wine cellar | Door width<br>(W) | Total depth<br>(D) | Maximum<br>height (H) | Cabinet width (W1) | Cabinet<br>Height (H1) | Cabinet<br>depth (D1) | Depth door<br>open (D2) |
|-------------|-------------------|--------------------|-----------------------|--------------------|------------------------|-----------------------|-------------------------|
| EWS820SCB-X | 589               | 564                | 821-871               | 595                | 820-870                | 525                   | 1130                    |