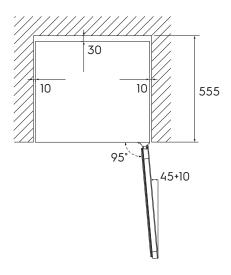

## Model:

EWS820SCB-X

When positioned in a corner area, spacing of at 45+10mm on the hinge side will allow the doors to open enough to enable the removal of bins and shelves.

| Wine cellar | Door width<br>(W) | Total depth<br>(D) | Maximum<br>height (H) | Cabinet width (W1) | Cabinet<br>Height (H1) | Cabinet<br>depth (D1) | Depth door<br>open (D2) |
|-------------|-------------------|--------------------|-----------------------|--------------------|------------------------|-----------------------|-------------------------|
| EWS820SCB-X | 589               | 564                | 821-871               | 595                | 820-870                | 525                   | 1130                    |